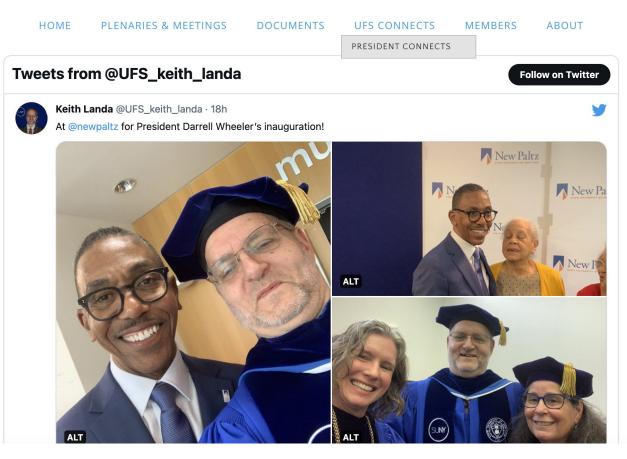

Inaugurations: Empire State; Old Westbury; New Paltz

Potsdam: Dr. Suzanne Smith